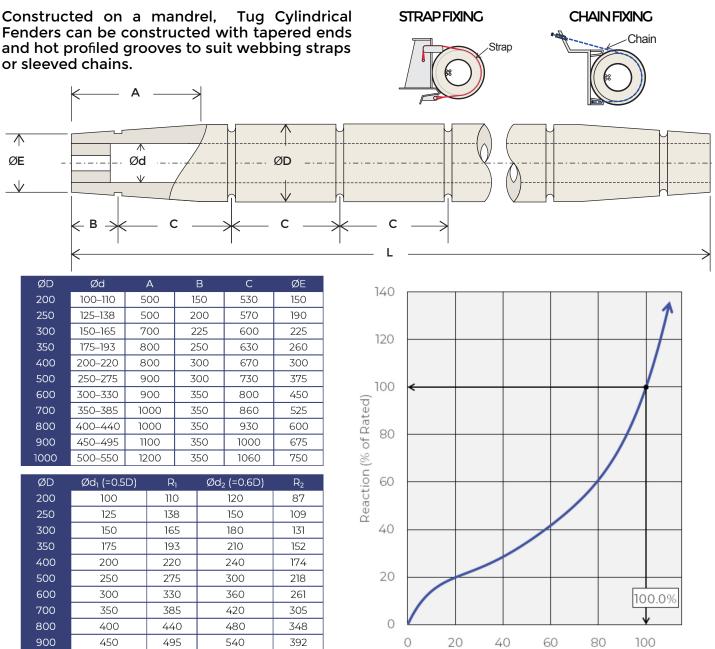

Constructed on a mandrel,

builders prefer tug our cylindricals as they can be easily formed around the bow or stern, forming a neat joint between sections.

Tug Cylindrical **Fenders** are the ideal companion to the W-type (BTW), M-type (BTM) and Keyhole (BTK) fender range for bow and stern pushing areas.